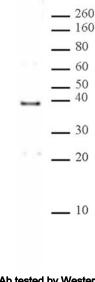

## MRG15 pAb tested by Western blot. Nuclear extract of HeLa cells (20 μg) was probed with MRG15 pAb (1:500 dilution).